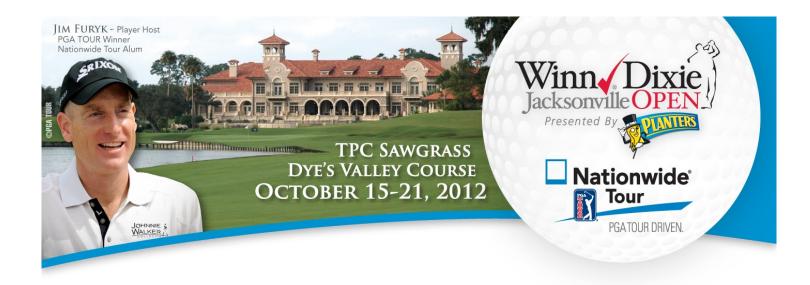

# CATCH GOLF'S FUTURE STARS WHILE SUPPORTING YOUR FAVORITE CAUSE!

The future stars of the PGA TOUR return to Jacksonville for the 3rd annual Winn-Dixie Jacksonville Open presented by Planters October 15-21, 2012 at TPC Sawgrass! By attending this fan and family-friendly event, you'll also be supporting the charity of your choice.

## **TPC SAWGRASS | DYE'S VALLEY | OCTOBER 15-21**